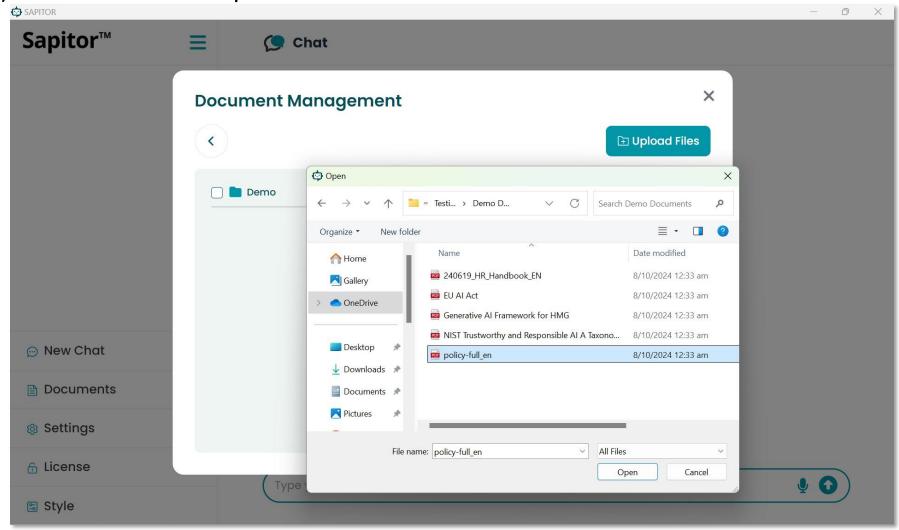

## Personalized Off-internet Multi-document Al Assistant

Users can upload documents by clicking button "Upload Files" firstly. Then, users can select the document(s) and click button "Open".

© 2025. For information, contact Deloitte China. Products & Solutions from DAIHK