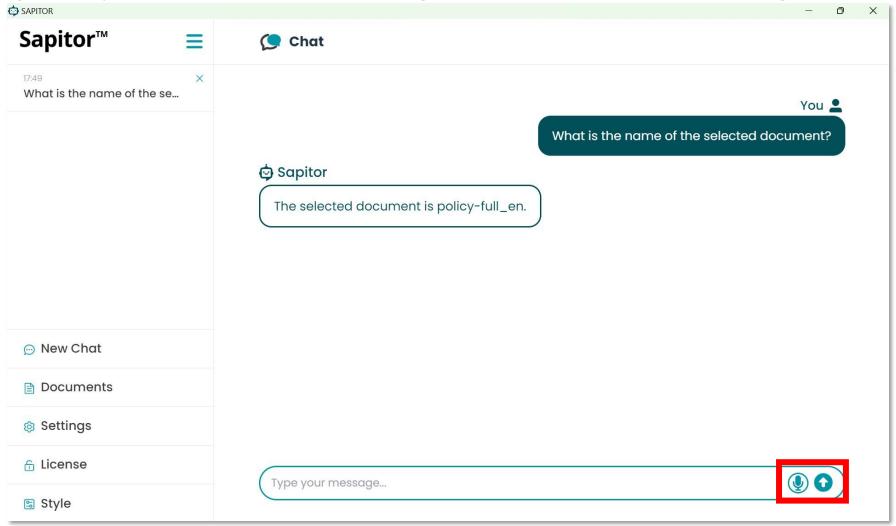

## Personalized Off-internet Multi-document Al Assistant

Users can also click the "Mic" button to activate the speech to text (STT) function – Cantonese, Mandarin, English, Japanese, Korean for recording the user's voice and converting to texts.