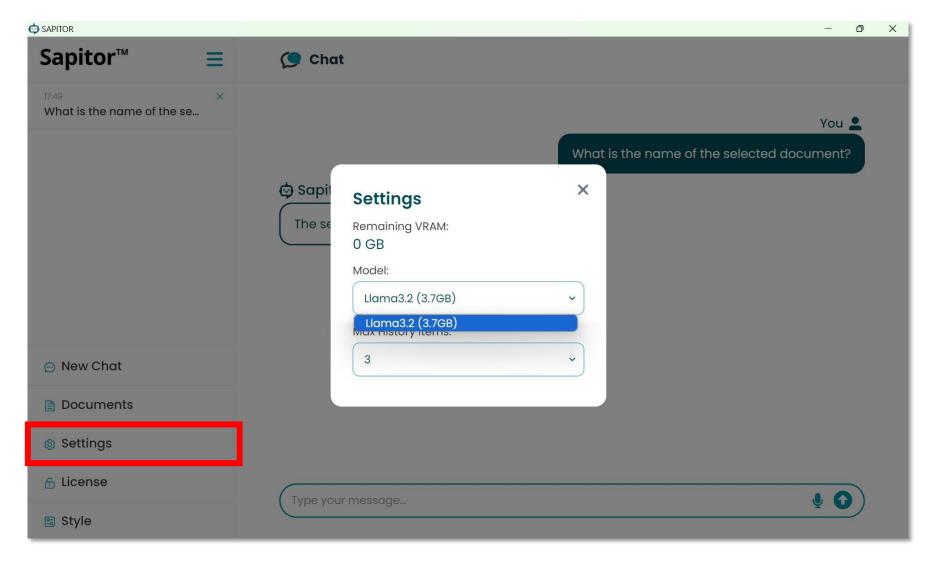

## Personalized Off-internet Al Assistant

Users can change the LLM models by clicking button "Settings".

© 2025. For information, contact Deloitte China. Products & Solutions from DAIHK